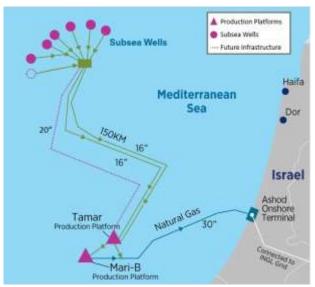

## Chevron awards deep water Tamar Optimization Project to Corinth Pipeworks

Corinth Pipeworks has been selected by Chevron Mediterranean Ltd. to manufacture and supply approximately 155km of 20" longitudinally submerged arc welded steel pipes for the Tamar gas field optimization development, in the Southeastern Mediterranean.

The project will provide critical infrastructure, as it will connect the subsea manifold at a maximum water depth of 1,700 meters to the offshore platform where gas will be processed before being transported to shore in Israel.

The pipes will be manufactured in Corinth Pipeworks' facilities in Greece, and installation work will commence according to schedule within 2024. Scope of supply also includes internal and external anticorrosion coating, applied at the same location as pipe manufacturing at Thisvi, Greece.